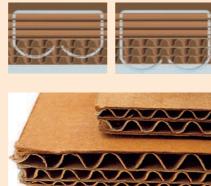

## **APPLICATION RANGE**

Closing of cartons made of corrugated cardboard with joining and overlapping flaps using clinching anvils. Suitable for double and triple corrugated cardboard. The strong staples with a leg length of 32 or 38 mm give the stapled carton a very high rigidity. The penetration depth of the staple is adjustable.