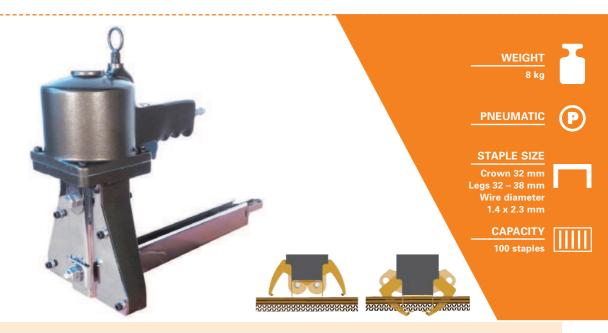

## JUMBO 32 + 38 TOP STAPLERS

## **APPLICATION RANGE**

Closing of cartons made of corrugated cardboard with joining and overlapping flaps using clinching anvils. Suitable for double and triple corrugated cardboard. The strong staples with a leg length of 32 or 38 mm give the stapled carton a very high rigidity. The penetration depth of the staple is adjustable.

## **TECHNICAL DATA**

Pneumatic stapling device for series 32 staples, leg length 32 or 38 mm, soundproofed.

| ТҮРЕ                                           | JUMBO 32              | JUMBO 38              |
|------------------------------------------------|-----------------------|-----------------------|
| Version                                        | pneumatic             | pneumatic             |
| Device dimensions<br>(length x width x height) | 465 x 190 x<br>345 mm | 465 x 190 x<br>345 mm |
| Weight                                         | 8 kg                  | 8 kg                  |
| Leg length of the staples                      | 32 mm                 | 38 mm                 |
| Load capacity:<br>(Number of staples)          | 100                   | 100                   |
| Air pressure                                   | 4 – 7 bar             | 4 – 7 bar             |
| Air consumption per stapling process at 6 bar  | 7 NL                  | 7 NL                  |